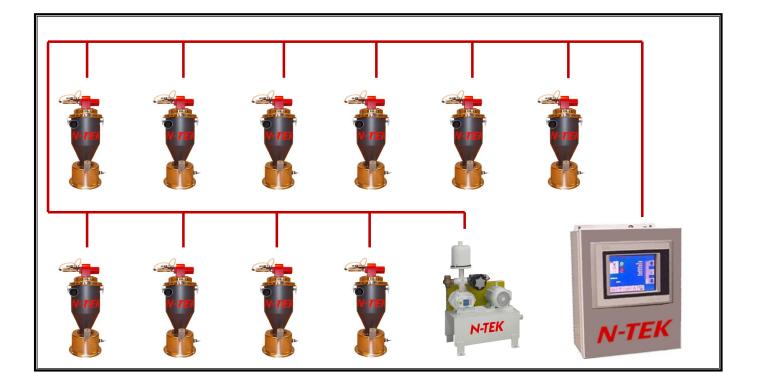

## CENTRAL VACUUM LOADING SYSTEM TAILORED TO YOUR SPECIFICATIONS.

## MULTI- STATION COLOR TOUCH SCREEN PLC SEQUENCING CONTROLLER featuring:

- Excel PLC Control is complete with a bright-lit touch screen and is capable of controlling multiple Vacuum receivers and multiple Vacuum pumps simultaneously.
- Based on a Menu driven format through a quick response touch screen, the operator has access to all parameters for editing present data or entering new data.
- All data revisions, or browsing is performed while the Material Loading System is in full operation
- Continuous graphic display provides visual indication of each receivers operating conditions
- Control is intuitive and can auto learn individual receiver fill times and prioritize the loading sequence to maximize system thruput.

- Receivers are constructed with a 304 electro polished Stainless Steel lid and base.
- Receivers are complete with a Vacuum Sequencing valve, Stainless steel mesh filter, and a pneumatic operated discharge valve that provides a positive seal.
- The discharge valve is completely enclosed in a flanged housing allowing maximum capacity utilization of the machine hopper and prevents damage to the assembly
- A solid state proximity demand sensor is provided for automatic operation.
- Distributed input/output modules are provided to facilitate all component sequencing and control integration with the XLCP central controller.

XL Series Vacuum receivers are available for single or dual material conveying utilizing X2X communication between each receiver and the master control.

Stainless Steel electro polished lid and base provides a sturdy non ferrous construction for a variety of applications