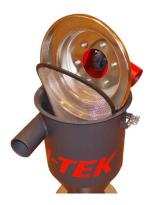

## FEATURES AND SPECIFICATIONS

Features shown are common to all models

Includes easy removable Stainless steel self cleaning drop-in mesh filter.

Complete with Pneumatically actuated discharge valve that ensure complete sealing and a solid state demand proximity sensor for auto fill.

Vacuum Sequencing Valve is complete with 24VDC Solenoid and individual air regulators.