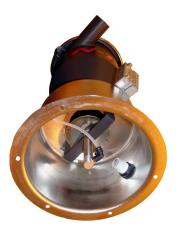

- Receivers are constructed with a 304 electro polished Stainless Steel lid and base.
- Receivers are complete with a Vacuum Sequencing valve, Stainless steel mesh filter, and a pneumatic operated discharge valve that provides a positive seal.
- The discharge valve is completely enclosed in a flanged housing allowing maximum capacity utilization of the machine hopper and prevents damage to the assembly
- A solid state proximity demand sensor is provided for automatic operation.
- Distributed input/output modules are provided to facilitate all component sequencing and control integration with the XLCP central controller.

Vacuum Sequencing Valve is complete with 24VDC Solenoid and individual air regulators.