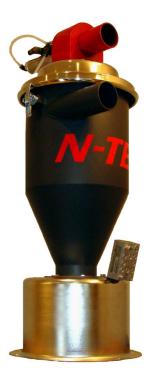

- Receivers are constructed with a 304 electro polished Stainless Steel lid and base.
- Receivers are complete with a Vacuum Sequencing valve, Stainless steel mesh filter, and a pneumatic operated discharge valve that provides a positive seal.
- The discharge valve is completely enclosed in a flanged housing allowing maximum capacity utilization of the machine hopper and prevents damage to the assembly
- A solid state proximity demand sensor is provided for automatic operation.
- Distributed input/output modules are provided to facilitate all component sequencing and control integration with the XLCP central controller.

## FEATURES AND SPECIFICATIONS

Features shown are common to all models

Includes easy removable Stainless steel self cleaning drop-in mesh filter.

Complete with Pneumatically actuated discharge valve that ensure complete sealing and a solid state demand proximity sensor for auto fill.

XL Series Vacuum receivers are available for single or dual material conveying utilizing X2X communication between each receiver and the master control.

Stainless Steel electro polished lid and base provides a sturdy non ferrous construction for a variety of applications