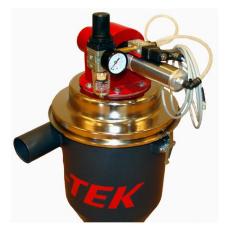

- Receivers are constructed with a 304 electro polished Stainless Steel lid and base.
- Receivers are complete with a Vacuum Sequencing valve, Stainless steel mesh filter, and a pneumatic operated discharge valve that provides a positive seal.
- The discharge valve is completely enclosed in a flanged housing allowing maximum capacity utilization of the machine hopper and prevents damage to the assembly
- A solid state proximity demand sensor is provided for automatic operation.
- Distributed input/output modules are provided to facilitate all component sequencing and control integration with the XLCP central controller.

Vacuum Sequencing Valve is complete with 24VDC Solenoid and individual air regulators.