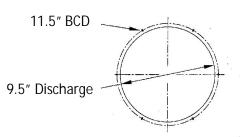

- Receivers are constructed with a 304 electro polished Stainless Steel lid and base.
- Receivers are complete with a Vacuum Sequencing valve, Stainless steel mesh filter, and a pneumatic operated discharge valve that provides a positive seal.
- The discharge valve is completely enclosed in a flanged housing allowing maximum capacity utilization of the machine hopper and prevents damage to the assembly
- A solid state proximity demand sensor is provided for automatic operation.
- Distributed input/output modules are provided to facilitate all component sequencing and control integration with the XLCP central controller.